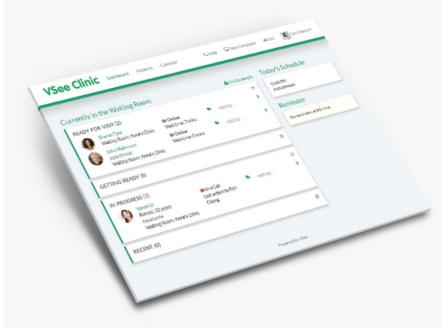

#### Efficient Workflow Experience

- Get mobile notifications when a patient is ready to be seen
- Triage patients in different waiting rooms all from a single provider dashboard
- Track patients throughout their visit know exactly which provider they are with at any point
- New! Coordinate among nurses, physicians, and appointment schedulers with customizable assignment tags such as "Ready for physician"