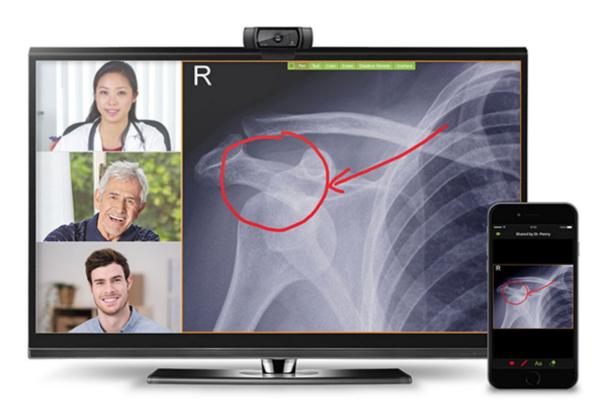

### During the Visit Experience

- See patients 1-on-1 or in a group
- Add in remote family members, interpreters, and other care team members on the fly
- Share and annotate images, documents & websites as though you were face-to-face
- Send files by dragging and dropping to video
- Live stream digital peripherals such as otoscopes and dermatoscopes

See all video features >>