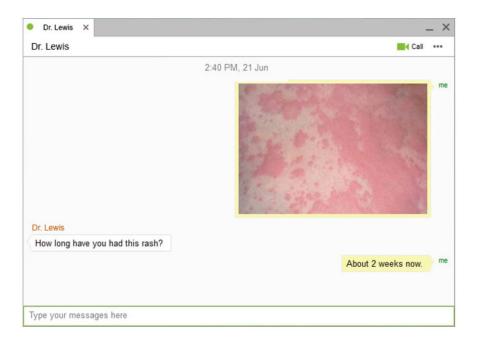

#### Picture-sending in text chat

Take a snapshot and securely send it through individual or group chats.